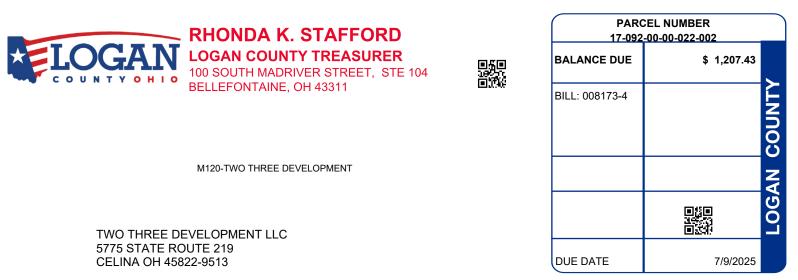

5775 STATE ROUTE 219 CELINA OH 45822-9513

TWO THREE DEVELOPMENT LLC

## REAL ESTATE TAX BILL SECOND HALF 2024 DUE DATE 7/9/2025

M120-TWO THREE

**Fees**: \$1.00 Electronic Check (unlimited) - 2.35% Credit Card (minimum fee: \$2.00) - 2.35% Debit Card (minimum fee: \$2.00).

| PARCEL NUMBER LE                                                |                                     | GAL OWNER                               | LEGAL DESCRIPTION                                        |                                          |                          | PROPERTY ADDRESS                                         |                                  |         |  |
|-----------------------------------------------------------------|-------------------------------------|-----------------------------------------|----------------------------------------------------------|------------------------------------------|--------------------------|----------------------------------------------------------|----------------------------------|---------|--|
| 17-092-00-00-022-002                                            | 22-002 TWO THREE DEVELOPMENT<br>LLC |                                         | 0000 4478                                                |                                          | WILLOW                   | WILLOWS END                                              |                                  |         |  |
|                                                                 |                                     |                                         | Residential                                              |                                          |                          |                                                          |                                  |         |  |
| BILL NUMBER HOMESTEAD / CAUV                                    |                                     | AD / CAUV SAVINGS                       |                                                          |                                          | TAX DISTRICT             |                                                          |                                  |         |  |
| 008173-4                                                        |                                     |                                         | 7.5750                                                   |                                          | 17                       | 17 LAKE TWP BELLEFT CORP                                 |                                  |         |  |
| APPRAISED VALUE                                                 |                                     | ASSESSED VALUE<br>(35% OF MARKET)       | TAX RATE EFFECTIVE TAX<br>RATE (mills)                   |                                          | NON-BUSII<br>CREDIT FA   |                                                          | OWNER OCCUPANCY<br>CREDIT FACTOR |         |  |
| LAND \$ 171,270.00<br>IMPR \$ 0.00<br>TOTAL \$ 171,270.00       |                                     | \$ 59,940.00<br>\$ 0.00<br>\$ 59,940.00 | 72.380000                                                | 43.956415                                | 0.083469                 | 3469 0.020867                                            |                                  | 20867   |  |
| CALC                                                            | ULATIO                              |                                         | DISTRIBUTION OF TAXES                                    |                                          |                          |                                                          |                                  |         |  |
| GROSS REAL ESTATE TAXES<br>TAX REDUCTION<br>NON-BUSINESS CREDIT |                                     | 4,338.50<br>1,703.68<br>-219.96         | GENERAL<br>CHILDREN SERVICES<br>HISTORICAL SOCIETY<br>DD | 134.88<br>94.10<br>11.60<br>115.22       |                          | 1.39% 5.59%<br>6.70% 3.90%<br>0.45% 0.48%<br>5.57% 4.77% |                                  |         |  |
| PAYMENTS APPLIED                                                |                                     |                                         | 1,207.43                                                 | SCHOOL<br>JVS                            | 1,718.44<br>134.48       |                                                          |                                  |         |  |
| BALANCE DUE                                                     |                                     |                                         | 1,207.43                                                 | TOWNSHIP<br>CORPORATION<br>MENTAL HEALTH | 10.78<br>161.82<br>33.54 |                                                          |                                  |         |  |
|                                                                 |                                     |                                         |                                                          |                                          |                          | 71.16%                                                   |                                  |         |  |
|                                                                 |                                     |                                         |                                                          | SPECIAL ASSESSMENTS                      |                          |                                                          |                                  |         |  |
|                                                                 |                                     |                                         |                                                          | PROJECT & DE                             | SCRIPTION                |                                                          | DELQ                             | CURRENT |  |