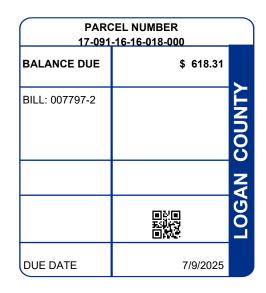

Fees: \$1.00 Electronic Check (unlimited) - 2.35% Credit Card (minimum fee: \$2.00) - 2.35% Debit Card (minimum fee: \$2.00).

| PARCEL NUMBER                                                                                                 | LEGAL OWNER                      |                                             | LEGAL DESCRIPTION                                  |                                                                                       |  | PROPERTY ADDRESS                                             |                                                       |         |
|---------------------------------------------------------------------------------------------------------------|----------------------------------|---------------------------------------------|----------------------------------------------------|---------------------------------------------------------------------------------------|--|--------------------------------------------------------------|-------------------------------------------------------|---------|
| 17-091-16-16-018-000                                                                                          | MCDORMAN AMANDA C                |                                             | 0004 2169PT 2170 PTB                               |                                                                                       |  | 508 S MADRIVER ST                                            |                                                       |         |
|                                                                                                               |                                  |                                             | Residential                                        |                                                                                       |  |                                                              |                                                       |         |
| BILL NUMBER                                                                                                   | MBER HOMESTEAD / CAUV SAVINGS    |                                             | ACRES                                              |                                                                                       |  | TAX DISTRICT                                                 |                                                       |         |
| 007797-2                                                                                                      |                                  |                                             | 0.0000                                             |                                                                                       |  | 17 LAKE TWP BELLEFT CORP                                     |                                                       |         |
| APPRAISED VALUE                                                                                               |                                  | ASSESSED VALUE<br>(35% OF MARKET)           | TAX RATE                                           | EFFECTIVE TAX<br>RATE (mills)                                                         |  | ON-BUSINESS<br>EDIT FACTOR                                   | OWNER OCCUPANCY<br>CREDIT FACTOR                      |         |
| IMPR \$7                                                                                                      | 3,650.00<br>6,090.00<br>9,740.00 | \$ 4,780.00<br>\$ 26,630.00<br>\$ 31,410.00 | 72.380000                                          | 43.956415                                                                             |  | 0.083469                                                     | 083469 0.020867                                       |         |
| CALCULATION OF TAXES                                                                                          |                                  |                                             |                                                    | DISTRIBUTION OF TAXES                                                                 |  |                                                              |                                                       |         |
| GROSS REAL ESTATE TAXES<br>TAX REDUCTION<br>NON-BUSINESS CREDIT<br>OWNER OCCUPANCY CREDIT<br>PAYMENTS APPLIED |                                  |                                             | 2,273.46<br>-892.78<br>-115.24<br>-28.82<br>618.31 | GENERAL<br>CHILDREN SERVICES<br>HISTORICAL SOCIETY<br>DD<br>SCHOOL<br>JVS<br>TOWNSHIP |  | 68.70<br>49.32<br>6.08 5<br>58.68<br>879.46<br>68.88<br>5.50 | 1.42% 5.56%<br>6.67% 3.99%<br>0.44%<br>5.57%<br>4.75% |         |
| BALANCE DUE                                                                                                   |                                  |                                             | 618.31                                             | CORPORATION<br>MENTAL HEALTH                                                          |  | 82.44<br>17.56                                               | 71.12%                                                |         |
|                                                                                                               |                                  |                                             |                                                    | SPI                                                                                   |  | ECIAL ASSESSMENTS                                            |                                                       |         |
|                                                                                                               |                                  |                                             |                                                    | PROJECT & DESCRIPTIO                                                                  |  | ON                                                           | DELQ                                                  | CURRENT |
|                                                                                                               |                                  |                                             |                                                    |                                                                                       |  |                                                              |                                                       |         |