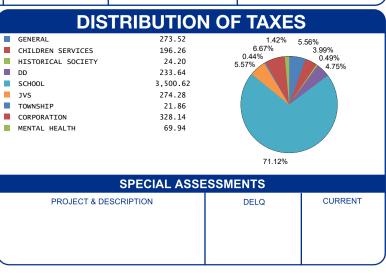

CREDIT FACTOR 0.020867           |  |

| CALCULATION OF TAX                                                                         | ES                                                     |
|--------------------------------------------------------------------------------------------|--------------------------------------------------------|
| GROSS REAL ESTATE TAXES TAX REDUCTION NON-BUSINESS CREDIT HOMESTEAD OWNER OCCUPANCY CREDIT | 9,758.98<br>-3,832.34<br>-494.66<br>-385.84<br>-123.68 |
| PAYMENTS APPLIED                                                                           | 2,461.23                                               |
| BALANCE DUE                                                                                | 2,461.23                                               |



**OFFICE HOURS MONDAY - FRIDAY 8:00 AM TO 4:30 PM PHONE: 937-599-7223** 



## RHONDA K. STAFFORD LOGAN COUNTY TREASURER 100 SOUTH MADRIVER STREET, STE 104 BELLEFONTAINE, OH 43311



| PARCEL NUMBER<br>17-078-00-00-106-005 |             |        |  |  |  |  |
|---------------------------------------|-------------|--------|--|--|--|--|
| BALANCE DUE                           | \$ 2,461.23 |        |  |  |  |  |
| BILL: 005561-0                        |             | COUNTY |  |  |  |  |
|                                       |             | LOGAN  |  |  |  |  |
| DUE DATE                              | 7/9/2025    |        |  |  |  |  |

ZIMMERMAN DOUGLAS E ETAL 800 WHETSTONE CT BELLEFONTAINE OH 43311-2971

Generated: 5/20/2025 1:45:58 AM