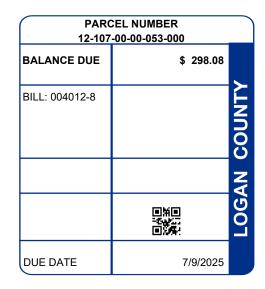

**Fees**: \$1.00 Electronic Check (unlimited) - 2.35% Credit Card (minimum fee: \$2.00) - 2.35% Debit Card (minimum fee: \$2.00).

| PARCEL NUMBER                                                            | LEGAL OWNER                          |                                       | LEGAL DESCRIPTION                    |                                                                           |                                                    | PROPERTY ADDRESS                     |                                  |  |
|--------------------------------------------------------------------------|--------------------------------------|---------------------------------------|--------------------------------------|---------------------------------------------------------------------------|----------------------------------------------------|--------------------------------------|----------------------------------|--|
| 12-107-00-00-053-000                                                     | HUYNH CHINH VAN ETAL & KIM<br>PHUONG |                                       | 0000 4498                            |                                                                           | T R 181                                            |                                      |                                  |  |
|                                                                          |                                      |                                       | Residential                          |                                                                           |                                                    |                                      |                                  |  |
| BILL NUMBER<br>004012-8                                                  | HOMESTEAD / CAUV SAVINGS             |                                       | ACRES<br>2.5290                      |                                                                           | 12 J                                               | TAX DISTRICT   12 JEFFERSON TWP BLSD |                                  |  |
| APPRAISED VALUE                                                          |                                      | ASSESSED VALUE<br>(35% OF MARKET)     | TAX RATE                             | EFFECTIVE TAX<br>RATE (mills)                                             | NON-BUSINE<br>CREDIT FACT                          |                                      | R OCCUPANCY<br>DIT FACTOR        |  |
| IMPR                                                                     | 1,350.00<br>\$ 0.00<br>1,350.00      | \$ 7,470.00<br>\$ 0.00<br>\$ 7,470.00 | 57.000000                            | 41.368116                                                                 | 0.081379                                           |                                      | 0.020345                         |  |
| CALCULATION OF TAXES                                                     |                                      |                                       |                                      | DISTRIBUTION OF TAXES                                                     |                                                    |                                      |                                  |  |
| GROSS REAL ESTATE TAX<br>TAX REDUCTION<br>NON-BUSINESS CREDIT<br>PENALTY | ΈS                                   |                                       | 425.78<br>-116.78<br>-25.12<br>14.20 | GENERAL<br>CHILDREN SERVICES<br>HISTORICAL SOCIETY<br>DD<br>SCHOOL<br>1VS | 16.82<br>11.72<br>1.44<br>14.36<br>169.66<br>16.76 | 11.24%<br>1.47%<br>6.01%<br>5.90%    | 5.93%<br>4.13%<br>0.51%<br>5.06% |  |
| BALANCE DUE                                                              |                                      |                                       | 298.08                               | JVS<br>TOWNSHIP<br>MENTAL HEALTH<br>TRI-VALLEY FIRE                       | 16.76<br>17.06<br>4.16<br>31.90                    |                                      | 59.76%                           |  |
|                                                                          |                                      |                                       |                                      | SPECIAL ASSESSMENTS                                                       |                                                    |                                      |                                  |  |
|                                                                          |                                      |                                       | 11                                   | PROJECT & DESCRIPTION                                                     |                                                    | DELQ                                 | CURRENT                          |  |