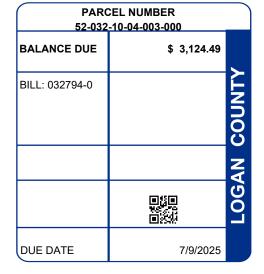

| PARCEL NUMBER                                          | LEGAL OWNER                      |                                               | LEGAL DESCRIPTION                |                                                                                | F                                                                  | PROPERTY ADDRESS                          |                         |  |
|--------------------------------------------------------|----------------------------------|-----------------------------------------------|----------------------------------|--------------------------------------------------------------------------------|--------------------------------------------------------------------|-------------------------------------------|-------------------------|--|
| 52-032-10-04-003-000                                   | BEATLEY FAMILY LLC               |                                               | 0002 36-6-8                      |                                                                                | 246 N ORC                                                          | 246 N ORCHARD ISLAND RD                   |                         |  |
|                                                        |                                  |                                               | Commercial                       |                                                                                |                                                                    |                                           |                         |  |
| BILL NUMBER HOMESTEAD / CAUV SAVING                    |                                  | AD / CAUV SAVINGS                             | ACRES                            |                                                                                |                                                                    | TAX DISTRICT                              |                         |  |
| 032794-0                                               |                                  |                                               | 1.6000                           |                                                                                | 52 V                                                               | 52 WASH RUSS PT CORP                      |                         |  |
| APPRAISED VALUE                                        |                                  | ASSESSED VALUE<br>(35% OF MARKET)             | TAX RATE                         | EFFECTIVE TAX<br>RATE (mills)                                                  | NON-BUSINE<br>CREDIT FACT                                          |                                           | OCCUPANCY<br>DIT FACTOR |  |
| IMPR \$ 6                                              | 3,200.00<br>6,970.00<br>0,170.00 | \$ 99,120.00<br>\$ 23,440.00<br>\$ 122,560.00 | 73.600000                        | 50.986875                                                                      | 0.081357                                                           | 0.                                        | 020339                  |  |
| CALCULATION OF TAXES                                   |                                  |                                               |                                  | DISTRIBUTION OF TAXES                                                          |                                                                    |                                           |                         |  |
| GROSS REAL ESTATE TAXES TAX REDUCTION PAYMENTS APPLIED |                                  |                                               | 9,020.44<br>2,771.46<br>3,124.49 | GENERAL CHILDREN SERVICES HISTORICAL SOCIETY DD                                | 306.40<br>214.98<br>27.80<br>444.50                                | 5.76% 4.90%<br>5.94% 0.44%<br>1.28% 7.11% |                         |  |
| BALANCE DUE                                            |                                  | •                                             | 3,124.49                         | SCHOOL JVS TOWNSHIP CORPORATION MENTAL HEALTH INDIAN LAKE EMS INDIAN LAKE FIRE | 3,363.52<br>309.98<br>61.28<br>709.44<br>79.86<br>371.08<br>360.14 | 0.98%<br>4.96%                            | 53.83%                  |  |
|                                                        |                                  |                                               |                                  | SPECIAL ASSESSMENTS                                                            |                                                                    |                                           |                         |  |
|                                                        |                                  |                                               |                                  | PROJECT & DESCRIPTION                                                          |                                                                    | DELQ                                      | CURRENT                 |  |