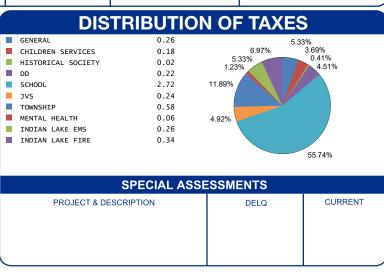

-----------|-------------------------------|
| LAND \$ 310.00<br>IMPR \$ 0.00<br>TOTAL \$ 310.00 | \$ 110.00<br>\$ 0.00<br>\$ 110.00 | 73.000000 | 47.413917                  | 0.079195                      | 0.019799                      |

| CALCULATIO                                                      | N OF TAXES             |
|-----------------------------------------------------------------|------------------------|
| GROSS REAL ESTATE TAXES<br>TAX REDUCTION<br>NON-BUSINESS CREDIT | 8.08<br>-2.80<br>-0.40 |
| PAYMENTS APPLIED                                                | 2.44                   |
| BALANCE DUE                                                     | 2.44                   |
|                                                                 |                        |



OFFICE HOURS MONDAY - FRIDAY 8:00 AM TO 4:30 PM PHONE: 937-599-7223



RHONDA K. STAFFORD LOGAN COUNTY TREASURER 100 SOUTH MADRIVER STREET, STE 104 BELLEFONTAINE, OH 43311



| PARCEL NUMBER<br>51-033-05-04-029-001 |                          |        |  |  |  |  |
|---------------------------------------|--------------------------|--------|--|--|--|--|
| BALANCE DUE                           | \$ 2.44                  |        |  |  |  |  |
| BILL: 031043-3                        |                          | COUNTY |  |  |  |  |
|                                       |                          | OGAN   |  |  |  |  |
|                                       | ■第■<br>******<br>■\$\$#: | L00    |  |  |  |  |
| DUE DATE                              | 7/9/2025                 |        |  |  |