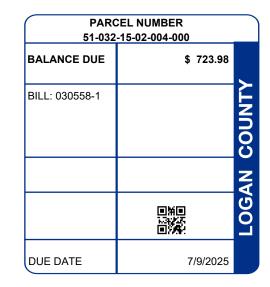

**Fees**: \$1.00 Electronic Check (unlimited) - 2.35% Credit Card (minimum fee: \$2.00) - 2.35% Debit Card (minimum fee: \$2.00).

| PARCEL NUMBER                                                                                              | ER LEGAL OWNER                   |                                             | LEGAL DESCRIPTION                                            |                                                                                                        | PROPERTY ADDRESS              |                                        |  |
|------------------------------------------------------------------------------------------------------------|----------------------------------|---------------------------------------------|--------------------------------------------------------------|--------------------------------------------------------------------------------------------------------|-------------------------------|----------------------------------------|--|
| 51-032-15-02-004-000                                                                                       | W HOLDINGS GROUP INC             |                                             | 0002 6-7-9                                                   |                                                                                                        | S R 366                       | S R 366                                |  |
|                                                                                                            |                                  | Commercial                                  |                                                              |                                                                                                        |                               |                                        |  |
| BILL NUMBER HOMESTEAD / CAUV SAVINGS                                                                       |                                  | ACRES                                       |                                                              |                                                                                                        | TAX DISTRICT                  |                                        |  |
| 030558-1                                                                                                   |                                  |                                             | 0.0540                                                       |                                                                                                        | 51 WASH TWP ILSD              |                                        |  |
| APPRAISED VAI                                                                                              | UE                               | ASSESSED VALUE<br>(35% OF MARKET)           | TAX RATE                                                     | EFFECTIVE TAX<br>RATE (mills)                                                                          | NON-BUSINESS<br>CREDIT FACTOF |                                        |  |
| IMPR \$ 7                                                                                                  | 3,850.00<br>7,580.00<br>1,430.00 | \$ 1,350.00<br>\$ 27,150.00<br>\$ 28,500.00 | 73.000000                                                    | 50.799708                                                                                              | 0.077147                      | 0.019287                               |  |
| CALCULATION OF TAXES                                                                                       |                                  |                                             |                                                              | DISTRIBUTION OF TAXES                                                                                  |                               |                                        |  |
| GROSS REAL ESTATE TAXI<br>TAX REDUCTION<br>DELQ. REAL ESTATE<br>PENALTY<br>PAYMENTS APPLIED<br>BALANCE DUE | ES                               |                                             | 2,080.66<br>-632.70<br>813.84<br>72.40<br>1,610.22<br>723.98 | GENERAL<br>CHILDREN SERVICES<br>HISTORICAL SOCIETY<br>DD<br>SCHOOL<br>JVS<br>TOWNSHIP<br>MENTAL HEALTH | 72.08<br>173.90               | 4.92%<br>5.79% 3.45%<br>0.45%<br>7.14% |  |
| BALANCE DUE                                                                                                |                                  |                                             | 723.98                                                       | MENTAL HEALTH<br>INDIAN LAKE EMS<br>INDIAN LAKE FIRE                                                   | 18.58 4.<br>86.30<br>83.78    | 54.02%                                 |  |
|                                                                                                            |                                  |                                             |                                                              |                                                                                                        |                               |                                        |  |
|                                                                                                            |                                  |                                             |                                                              | PROJECT & DE                                                                                           | SCRIPTION                     | DELQ CURRENT                           |  |