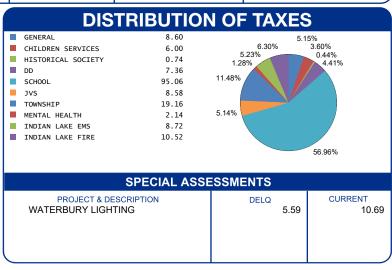

| CALCULATION OF TAX                                                                                                           | <b>(ES</b>                                                   |
|------------------------------------------------------------------------------------------------------------------------------|--------------------------------------------------------------|
| GROSS REAL ESTATE TAXES TAX REDUCTION NON-BUSINESS CREDIT SPECIAL ASSESSMENT DELQ. REAL ESTATE DELQ. SPECIAL ASSESS. PENALTY | 278.98<br>-97.72<br>-14.38<br>10.64<br>85.65<br>5.59<br>4.22 |
| PAYMENTS APPLIED                                                                                                             | 180.00                                                       |
| BALANCE DUE                                                                                                                  | 92.98                                                        |