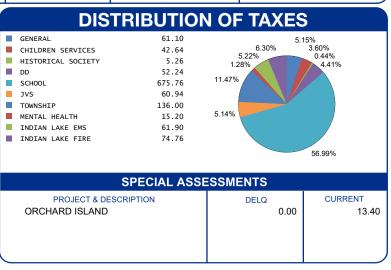

|   | CALCULATION OF TAX                                                           | (ES                                     |
|---|------------------------------------------------------------------------------|-----------------------------------------|
|   | GROSS REAL ESTATE TAXES TAX REDUCTION NON-BUSINESS CREDIT SPECIAL ASSESSMENT | 1,982.72<br>-694.92<br>-102.00<br>13.40 |
|   | PAYMENTS APPLIED                                                             | 599.60                                  |
|   | BALANCE DUE                                                                  | 599.60                                  |
|   |                                                                              |                                         |
|   |                                                                              |                                         |
|   |                                                                              |                                         |
| ı |                                                                              |                                         |