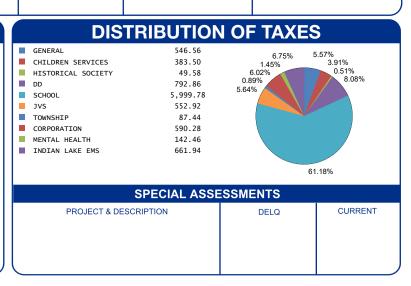

|                               |  |                             |                                  |

44.859862

65.100000

\$ 111,610.00

\$ 218,620.00

| CALCULATION OF TAXES |                                       |                        |  |  |  |  |  |
|----------------------|---------------------------------------|------------------------|--|--|--|--|--|
|                      | GROSS REAL ESTATE TAXES TAX REDUCTION | 14,232.24<br>-4,424.92 |  |  |  |  |  |
|                      | PAYMENTS APPLIED                      | 4,903.66               |  |  |  |  |  |
|                      | BALANCE DUE                           | 4,903.66               |  |  |  |  |  |
|                      |                                       |                        |  |  |  |  |  |



0.085026

OFFICE HOURS MONDAY - FRIDAY 8:00 AM TO 4:30 PM PHONE: 937-599-7223



**IMPR** 

**TOTAL** 

## **RHONDA K. STAFFORD LOGAN COUNTY TREASURER** 100 SOUTH MADRIVER STREET, STE 104 **BELLEFONTAINE, OH 43311**



47-017-00-00-017-003 **BALANCE DUE** 

00001-COTALITY

**UMH OH LAKEVIEW LLC** 3499 US HIGHWAY 9 STE 3C

FREEHOLD NJ 07728-3277

BILL: 028169-1 7/9/2025 DUE DATE

**PARCEL NUMBER** 

\$ 4,903.66

Generated: 5/3/2025 1:22:40 AM