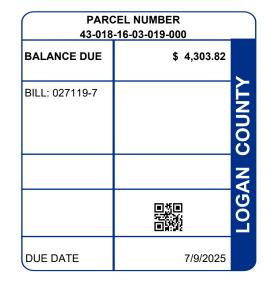

SLEEPER F RANDOLPH 637 OVERBROOK DR COLUMBUS OH 43214-3130

| PARCEL NUMBER                                                                                                                       | LEGAL OWNER |                                                | LEGAL DESCRIPTION                                              |                                                                                       | Р                                                                   | PROPERTY ADDRESS                                                                                                                                                            |                                  |  |
|-------------------------------------------------------------------------------------------------------------------------------------|-------------|------------------------------------------------|----------------------------------------------------------------|---------------------------------------------------------------------------------------|---------------------------------------------------------------------|-----------------------------------------------------------------------------------------------------------------------------------------------------------------------------|----------------------------------|--|
| 43-018-16-03-019-000 SLEEPER F RANDOLPH                                                                                             |             | ER F RANDOLPH                                  | 4024 9 PT                                                      |                                                                                       | 10025 BUCK                                                          | 10025 BUCKEYE DR                                                                                                                                                            |                                  |  |
|                                                                                                                                     |             | Residential                                    |                                                                |                                                                                       |                                                                     |                                                                                                                                                                             |                                  |  |
| BILL NUMBER HOMESTEAD / CAUV SAVING                                                                                                 |             | AD / CAUV SAVINGS                              | ACRES                                                          |                                                                                       |                                                                     | TAX DISTRICT                                                                                                                                                                |                                  |  |
| 027119-7                                                                                                                            |             |                                                | 0.0000                                                         |                                                                                       | 43                                                                  | 43 STOKES TWP ILSD                                                                                                                                                          |                                  |  |
| APPRAISED VALUE                                                                                                                     |             | ASSESSED VALUE<br>(35% OF MARKET)              | TAX RATE                                                       | EFFECTIVE TAX<br>RATE (mills)                                                         | NON-BUSINES<br>CREDIT FACTO                                         |                                                                                                                                                                             | OWNER OCCUPANCY<br>CREDIT FACTOR |  |
| LAND \$ 279,000.00<br>IMPR \$ 366,260.00<br>TOTAL \$ 645,260.00                                                                     |             | \$ 97,650.00<br>\$ 128,190.00<br>\$ 225,840.00 | 64.700000                                                      | 41.632597                                                                             | 0.086071                                                            | 0.0                                                                                                                                                                         | 0.021518                         |  |
| CALCI                                                                                                                               | JLATIO      | N OF TAXES                                     |                                                                | DISTRIBUTION OF TAXES                                                                 |                                                                     |                                                                                                                                                                             |                                  |  |
| GROSS REAL ESTATE TAXES<br>TAX REDUCTION<br>NON-BUSINESS CREDIT<br>SPECIAL ASSESSMENT<br>DELQ. REAL ESTATE<br>DELQ. SPECIAL ASSESS. |             | -4                                             | 4,611.84<br>5,209.52<br>-809.28<br>14.60<br>9,322.87<br>744.36 | GENERAL<br>CHILDREN SERVICES<br>HISTORICAL SOCIETY<br>DD<br>SCHOOL<br>JVS<br>TOWNSHIP | 508.14<br>354.50<br>43.72<br>434.06<br>5,619.10<br>506.70<br>485.84 | 354.50         1.47%         4.13%           43.72         5.65%         0.51%           434.06         5.90%         5.05%           5,619.10         506.70         5.05% |                                  |  |
| PAYMENTS APPLIED BALANCE DUE                                                                                                        |             |                                                | <i>4,371.05</i><br>4,303.82                                    | 771.05 MENTAL HEALTH 126.32<br>INDIAN LAKE EMS 514.66                                 |                                                                     |                                                                                                                                                                             |                                  |  |
|                                                                                                                                     |             |                                                |                                                                |                                                                                       |                                                                     | 65.39%                                                                                                                                                                      |                                  |  |
|                                                                                                                                     |             |                                                |                                                                | PROJECT & DE<br>SNTRY SWR COLLE<br>SEMINOLE ISLAND                                    | SCRIPTION                                                           | DELQ<br>665.78<br>78.58                                                                                                                                                     | CURRENT<br>0.00<br>14.60         |  |