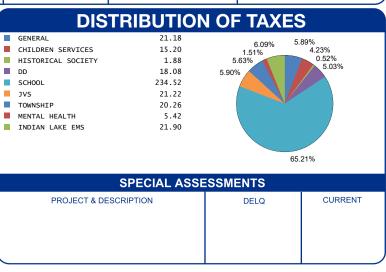

UPANCY CREDIT | 626.30<br>-223.30<br>-34.66<br>-8.68 |
| PAYMENTS APPLIED                                                                 | 179.83                               |
| BALANCE DUE                                                                      | 179.83                               |
| BALANCE DUE                                                                      | 179.                                 |
|                                                                                  |                                      |
|                                                                                  |                                      |
|                                                                                  |                                      |



OFFICE HOURS MONDAY - FRIDAY 8:00 AM TO 4:30 PM PHONE: 937-599-7223



RHONDA K. STAFFORD LOGAN COUNTY TREASURER 100 SOUTH MADRIVER STREET, STE 104 BELLEFONTAINE, OH 43311



| PARCEL NUMBER<br>43-005-18-15-010-000 |           |        |  |  |  |  |
|---------------------------------------|-----------|--------|--|--|--|--|
| BALANCE DUE                           | \$ 179.83 |        |  |  |  |  |
| BILL: 025235-3                        |           | COUNTY |  |  |  |  |
|                                       |           | LOGAN  |  |  |  |  |
| DUE DATE                              | 7/9/2025  |        |  |  |  |  |

RAE KAREN 14051 WOLL DR LAKEVIEW OH 43331

Generated: 5/2/2025 12:12:18 AM