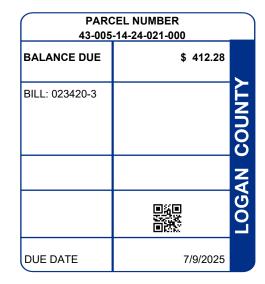

Fees: \$1.00 Electronic Check (unlimited) - 2.35% Credit Card (minimum fee: \$2.00) - 2.35% Debit Card (minimum fee: \$2.00).

| PARCEL NUMBER LE                                                                                                    |      | GAL OWNER                                                | LEGAL DESCRIPTION                                                                     |                                                             |                                  | PROPERTY ADDRESS        |                         |  |
|---------------------------------------------------------------------------------------------------------------------|------|----------------------------------------------------------|---------------------------------------------------------------------------------------|-------------------------------------------------------------|----------------------------------|-------------------------|-------------------------|--|
| 43-005-14-24-021-000 HARRICK MICHAEL SHANE                                                                          |      | K MICHAEL SHANE                                          | 2764 1944                                                                             |                                                             | 11335 SHA                        | 11335 SHAWNEE PATH      |                         |  |
|                                                                                                                     |      | Residential                                              |                                                                                       |                                                             |                                  |                         |                         |  |
| BILL NUMBER HOMESTEAD / CAUV SAVINGS                                                                                |      | ACRES                                                    |                                                                                       |                                                             | TAX DISTRICT                     |                         |                         |  |
| 023420-3                                                                                                            | 20-3 |                                                          | 0.0000                                                                                |                                                             | 4                                | 43 STOKES TWP ILSD      |                         |  |
| APPRAISED VALUE                                                                                                     |      | ASSESSED VALUE<br>(35% OF MARKET)                        | TAX RATE                                                                              | EFFECTIVE TAX<br>RATE (mills)                               | NON-BUSINE<br>CREDIT FACT        |                         | OCCUPANCY<br>DIT FACTOR |  |
| LAND \$ 15,640.00<br>IMPR \$ 13,860.00<br>TOTAL \$ 29,500.00                                                        |      | \$ 5,470.00<br>\$ 4,850.00<br>\$ 10,320.00               | 64.700000                                                                             | 41.632597                                                   | 0.086071                         | 0.                      | 021518                  |  |
| CALCULATION OF TAXES                                                                                                |      |                                                          |                                                                                       | DISTRIBUTION OF TAXES                                       |                                  |                         |                         |  |
| GROSS REAL ESTATE TAXES<br>TAX REDUCTION<br>NON-BUSINESS CREDIT<br>DELQ. REAL ESTATE<br>PENALTY<br>PAYMENTS APPLIED |      | 667.70<br>-238.08<br>-36.98<br>212.04<br>19.64<br>212.04 | GENERAL<br>CHILDREN SERVICES<br>HISTORICAL SOCIETY<br>DD<br>SCHOOL<br>JVS<br>TOWNSHIP | 23.22<br>16.20<br>2.00<br>19.84<br>256.76<br>23.16<br>22.18 | 5.99%<br>1.47%<br>5.65%<br>5.90% | 1.47%<br>5.65%<br>5.05% |                         |  |
| BALANCE DUE                                                                                                         |      | 412.28                                                   | MENTAL HEALTH<br>INDIAN LAKE EMS                                                      | 5.76<br>23.52                                               |                                  |                         |                         |  |
|                                                                                                                     |      |                                                          |                                                                                       |                                                             |                                  | 65.39%                  |                         |  |
|                                                                                                                     |      |                                                          |                                                                                       | SPECIAL ASSESSMENTS                                         |                                  |                         |                         |  |
|                                                                                                                     |      |                                                          |                                                                                       | PROJECT & DE                                                | SCRIPTION                        | DELQ                    | CURRENT                 |  |