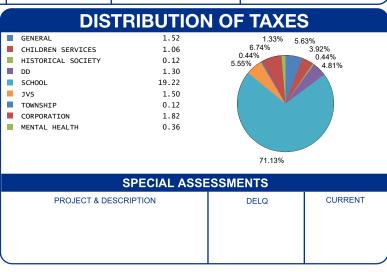

PAYMENTS APPLIED                                          | 13.51                    |
| BALANCE DUE                                               | 13.51                    |
|                                                           |                          |
|                                                           |                          |
|                                                           |                          |
|                                                           |                          |
|                                                           |                          |
|                                                           |                          |
|                                                           |                          |



**OFFICE HOURS MONDAY - FRIDAY 8:00 AM TO 4:30 PM PHONE: 937-599-7223** 



RHONDA K. STAFFORD LOGAN COUNTY TREASURER 100 SOUTH MADRIVER STREET, STE 104 BELLEFONTAINE, OH 43311



| PARCEL NUMBER<br>11-091-00-00-014-003 |                    |        |  |  |  |  |
|---------------------------------------|--------------------|--------|--|--|--|--|
| BALANCE DUE                           | \$ 13.51           |        |  |  |  |  |
| BILL: 002339-8                        |                    | COUNTY |  |  |  |  |
|                                       |                    | Z      |  |  |  |  |
|                                       | 959<br>35 A<br>9 A | LOGAN  |  |  |  |  |
| DUE DATE                              | 7/9/2025           |        |  |  |  |  |

PEAK PARK HOLDCO LLC 2011 RIV