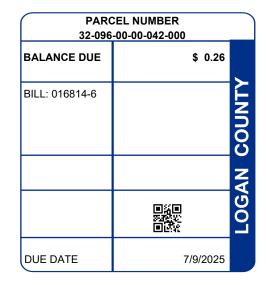

| LOGAN COUNTY TREASURER       |  |
|------------------------------|--|
| BATES BRAD A                 |  |
| 4503 COUNTY ROAD 142 N       |  |
| WEST MANSFIELD OH 43358-9539 |  |

HONDA K. STAFFORD

R

| PARCEL NUMBER                                                                                 | LE                              |                                   | LEG                                    | AL DESCRIPTION                                                                        | F                                                    | PROPERTY ADDRESS      |                                |  |
|-----------------------------------------------------------------------------------------------|---------------------------------|-----------------------------------|----------------------------------------|---------------------------------------------------------------------------------------|------------------------------------------------------|-----------------------|--------------------------------|--|
| 32-096-00-00-042-000                                                                          | 042-000 BATES BRAD A            |                                   | 0000 5089                              | 0000 5089                                                                             |                                                      | CR2                   |                                |  |
|                                                                                               |                                 |                                   | Agriculture                            |                                                                                       |                                                      |                       |                                |  |
| BILL NUMBER HOMESTEAD / CAUV SAVINGS                                                          |                                 |                                   |                                        | ACRES                                                                                 |                                                      | TAX DISTRICT          |                                |  |
| 016814-6                                                                                      | 16814-6 CAUV SAVINGS: 21        |                                   | 1.1600                                 |                                                                                       | 32 P                                                 | 32 PERRY BEN LOGAN SD |                                |  |
| APPRAISED VA                                                                                  | LUE                             | ASSESSED VALUE<br>(35% OF MARKET) | TAX RATE                               | EFFECTIVE TAX<br>RATE (mills)                                                         | NON-BUSINES                                          | SS OWNER<br>DR CRED   | OCCUPANCY                      |  |
| IMPR                                                                                          | 2,000.00<br>\$ 0.00<br>2,000.00 | \$ 700.00<br>\$ 0.00<br>\$ 700.00 | 57.650000                              | 40.445713                                                                             | 0.089305                                             | 0.0                   | 022326                         |  |
| CALCULATION OF TAXES DISTRIBUTION OF TAXES                                                    |                                 |                                   |                                        |                                                                                       |                                                      |                       |                                |  |
| GROSS REAL ESTATE TAX<br>TAX REDUCTION<br>NON-BUSINESS CREDIT<br>DELQ. REAL ESTATE<br>PENALTY | ES                              |                                   | 8.10<br>-2.42<br>-0.46<br>1.44<br>0.26 | GENERAL<br>CHILDREN SERVICES<br>HISTORICAL SOCIETY<br>DD<br>SCHOOL<br>JVS<br>TOWNSHIP | 0.32<br>0.22<br>0.04<br>0.26<br>3.06<br>0.32<br>0.92 | 1.53% <sup>6.</sup>   | 13%<br>4.21%<br>0.77%<br>4.98% |  |
| BALANCE DUE                                                                                   |                                 |                                   | 6.66<br>0.26                           | MENTAL HEALTH                                                                         | 0.92                                                 |                       | 58.62%                         |  |
|                                                                                               |                                 |                                   |                                        | SPECIAL ASSESSMENTS                                                                   |                                                      |                       |                                |  |
|                                                                                               |                                 |                                   |                                        | PROJECT & DE                                                                          | SCRIPTION                                            | DELQ                  | CURRENT                        |  |
|                                                                                               |                                 |                                   |                                        |                                                                                       |                                                      |                       |                                |  |