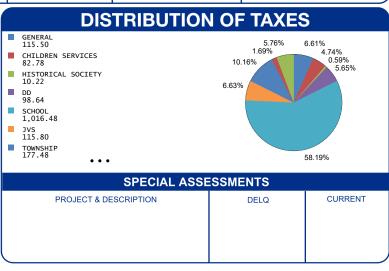

|                       | APPRAISED VALUE                                | ASSESSED VALUE<br>(35% OF MARKET)            | TAX RATE  | EFFECTIVE TAX RATE (mills) | NON-BUSINESS<br>CREDIT FACTOR | OWNER OCCUPANCY CREDIT FACTOR |
|-----------------------|------------------------------------------------|----------------------------------------------|-----------|----------------------------|-------------------------------|-------------------------------|
| LAND<br>IMPR<br>TOTAI | \$ 30,380.00<br>\$ 148,300.00<br>\$ 178,680.00 | \$ 10,630.00<br>\$ 51,910.00<br>\$ 62,540.00 | 49.450000 | 37.174111                  | 0.087840                      | 0.021960                      |

| CALCULATION OF TAXE                                                                        | S                                                   |
|--------------------------------------------------------------------------------------------|-----------------------------------------------------|
| GROSS REAL ESTATE TAXES TAX REDUCTION NON-BUSINESS CREDIT HOMESTEAD OWNER OCCUPANCY CREDIT | 3,092.64<br>-767.74<br>-204.26<br>-324.32<br>-49.36 |
| PAYMENTS APPLIED                                                                           | 873.48                                              |
| BALANCE DUE                                                                                | 873.48                                              |
|                                                                                            |                                                     |