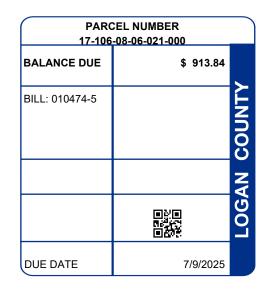

Fees: \$1.00 Electronic Check (unlimited) - 2.35% Credit Card (minimum fee: \$2.00) - 2.35% Debit Card (minimum fee: \$2.00).

| PARCEL NUMBER                                                                             | LEGAL OWNER                      |                                              | LEGAL DESCRIPTION                         |                                                                    |          | PROPERTY ADDRESS                             |                                                          |         |
|-------------------------------------------------------------------------------------------|----------------------------------|----------------------------------------------|-------------------------------------------|--------------------------------------------------------------------|----------|----------------------------------------------|----------------------------------------------------------|---------|
| 17-106-08-06-021-000                                                                      | 021-000 ADKINS CRYSTAL M         |                                              | 0004 3645 PT 3644                         |                                                                    |          | 1132 SUPERIOR AVE                            |                                                          |         |
|                                                                                           |                                  |                                              | Residential                               |                                                                    |          |                                              |                                                          |         |
| BILL NUMBER HOMESTEAD / CAUV SAVINGS                                                      |                                  | ACRES                                        |                                           |                                                                    |          |                                              |                                                          |         |
| 010474-5                                                                                  | 010474-5                         |                                              | 0.0000                                    |                                                                    |          | 17 LAKE TWP BELLEFT CORP                     |                                                          |         |
| APPRAISED VALUE                                                                           |                                  | ASSESSED VALUE<br>(35% OF MARKET)            | TAX RATE                                  | EFFECTIVE TAX<br>RATE (mills)                                      |          | N-BUSINESS<br>EDIT FACTOR                    | OWNER OCCUPANCY<br>CREDIT FACTOR                         |         |
| IMPR \$ 99                                                                                | 2,730.00<br>0,680.00<br>2,410.00 | \$ 11,460.00<br>\$ 34,890.00<br>\$ 46,350.00 | 72.380000                                 | 43.956415                                                          |          | 0.083469                                     | 0.020867                                                 |         |
| CALCU                                                                                     |                                  | DISTRIBUTION OF TAXES                        |                                           |                                                                    |          |                                              |                                                          |         |
| GROSS REAL ESTATE TAXES<br>TAX REDUCTION<br>NON-BUSINESS CREDIT<br>OWNER OCCUPANCY CREDIT |                                  | -1                                           | 3,354.86<br>1,317.42<br>-170.06<br>-39.70 | GENERAL<br>CHILDREN SERVICES<br>HISTORICAL SOCIETY<br>DD<br>SCHOOL |          | 101.60<br>72.76<br>8.96<br>86.80<br>1,299.78 | 1.42% 5.56%<br>6.67% 3.98%<br>0.45% 0.49%<br>5.57% 4.75% |         |
| PAYMENTS APPLIED                                                                          |                                  |                                              | 913.84                                    | JVS<br>TOWNSHIP                                                    |          | 101.84<br>8.14                               |                                                          |         |
| BALANCE DUE                                                                               |                                  |                                              | 913.84                                    | CORPORATION<br>MENTAL HEALTH                                       |          | 121.88<br>25.92                              |                                                          |         |
|                                                                                           |                                  |                                              | )                                         |                                                                    |          | 71.12%                                       |                                                          |         |
|                                                                                           |                                  |                                              |                                           |                                                                    |          |                                              |                                                          |         |
|                                                                                           |                                  |                                              |                                           | PROJECT & DE                                                       | SCRIPTIO | NC                                           | DELQ                                                     | CURRENT |