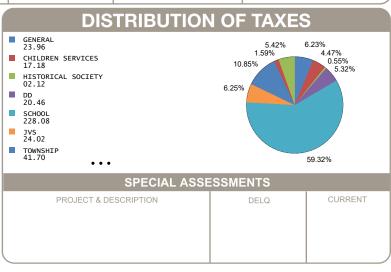

## CALCULATION OF TAXES GROSS REAL ESTATE TAXES 661.98 TAX REDUCTION -226.90 NON-BUSINESS CREDIT -40.48 OWNER OCCUPANCY CREDIT -10.12 DELQ. TAXES 6,171.95 PENALTY 19.22 BALANCE DUE 6,575.65

OFFICE HOURS MONDAY - FRIDAY 8:00 AM TO 4:30 PM PHONE: 937-599-7223