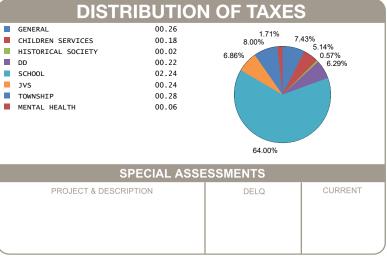

## LOGAN COUNTY TREASURER SHANNON RANDY JR 11050 FANCHER RD LOT 167 WESTERVILLE OH 43082-9771

|                                                                                         | \$2.00) - 2.35% Debit Card (minimum fee: \$2.00). |                                   |                                         |                                                            |                                                    |                                                    |  |
|-----------------------------------------------------------------------------------------|---------------------------------------------------|-----------------------------------|-----------------------------------------|------------------------------------------------------------|----------------------------------------------------|----------------------------------------------------|--|
| MOBILE ID NUMBER                                                                        | LE                                                | GAL OWNER                         | LE                                      | GAL DESCRIPTION                                            | PROF                                               | PERTY ADDRESS                                      |  |
| 00028                                                                                   | SHANNON RANDY JR                                  |                                   |                                         |                                                            | 4611 S R 235 LO                                    | 4611 S R 235 LOT 86                                |  |
|                                                                                         |                                                   |                                   | Manufactu                               | red Homes                                                  |                                                    |                                                    |  |
| BILL NUMBER                                                                             | HOMESTE                                           | AD / CAUV SAVINGS                 |                                         | ACRES                                                      | TAX                                                | X DISTRICT                                         |  |
| 036489-3                                                                                |                                                   |                                   |                                         | 0.0000                                                     | 25 MIAM                                            | 25 MIAMI RIVERSIDE SD                              |  |
| APPRAISED VA                                                                            | LUE                                               | ASSESSED VALUE<br>(35% OF MARKET) | TAX RATE                                | EFFECTIVE TAX<br>RATE (mills)                              | NON-BUSINESS<br>CREDIT FACTOR                      | OWNER OCCUPANCY<br>CREDIT FACTOR                   |  |
| 1                                                                                       | \$ 0.00<br>\$ 300.00<br>\$ 300.00                 | \$ 0.00<br>\$ 110.00<br>\$ 110.00 | 61.550000                               | 34.801792                                                  | 0.092051                                           | 0.023013                                           |  |
| CALCULATION OF TAXES DISTRIBUTION OF TAXES                                              |                                                   |                                   |                                         |                                                            |                                                    |                                                    |  |
| GROSS REAL ESTATE TAX<br>TAX REDUCTION<br>NON-BUSINESS CREDIT<br>DELQ. TAXES<br>PENALTY | ŒS                                                |                                   | 6.78<br>-2.96<br>-0.32<br>23.87<br>0.18 | GENERAL CHILDREN SERVICES HISTORICAL SOCIETY DD SCHOOL JVS | 00.26<br>00.18<br>00.02<br>00.22<br>02.24<br>00.24 | 1.71%<br>8.00%<br>7.43%<br>5.14%<br>0.57%<br>6.29% |  |